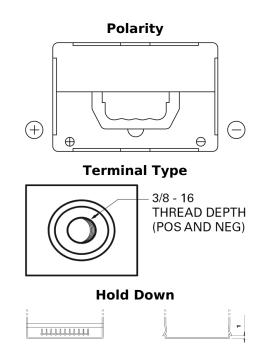

## **Product overview**

**Batteries for Cars** 

| Part number                    | EB558                       |
|--------------------------------|-----------------------------|
| Technology                     | Flooded                     |
| EAN/GTIN                       | 3661024037419               |
| Voltage                        | 12 V                        |
| Capacity                       | 55.0 Ah                     |
| CCA                            | 620 A                       |
| Length                         | 230 mm                      |
| Width                          | 180 mm                      |
| Height                         | 186 mm                      |
| Box size                       | G75                         |
| Polarity                       | ETN 1                       |
| Terminal Type                  | SAE S 3/8" side<br>Terminal |
| Hold Down                      | B7                          |
| TIOIG DOWN                     | D7                          |
| Weights (subject of variation) | 14.20 kg                    |