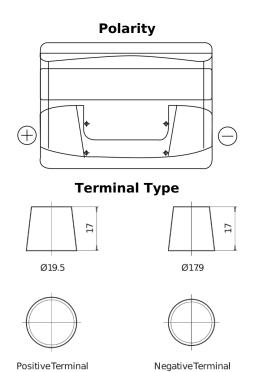

## **Excell EB501**

| Part number                    | EB501         |
|--------------------------------|---------------|
| Technology                     | Flooded       |
| EAN/GTIN                       | 3661024034524 |
| Voltage                        | 12 V          |
| Capacity                       | 50.0 Ah       |
| CCA                            | 450 A         |
| Length                         | 207 mm        |
| Width                          | 175 mm        |
| Height                         | 190 mm        |
| Box size                       | L01           |
| Polarity                       | ETN 1         |
| Terminal Type                  | EN taper post |
| Hold Down                      | B13           |
| Weights (subject of variation) | 12.20 kg      |