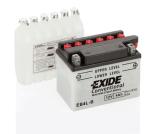

## **Conventional EB4L-B**

| Part number                    | EB4L-B        |  |
|--------------------------------|---------------|--|
| Technology                     | Flooded       |  |
| EAN/GTIN                       | 3661024033145 |  |
| Voltage                        | 12 V          |  |
| Capacity                       | 4.0 Ah        |  |
| CCA                            | 50 A          |  |
| Length                         | 120 mm        |  |
| Width                          | 70 mm         |  |
| Height                         | 95 mm         |  |
| Box size                       | C39           |  |
| Polarity                       | ETN 0         |  |
| Terminal Type                  | M04           |  |
| Hold Down                      | В0            |  |
| Weights (subject of variation) | 1.60 kg       |  |
|                                |               |  |