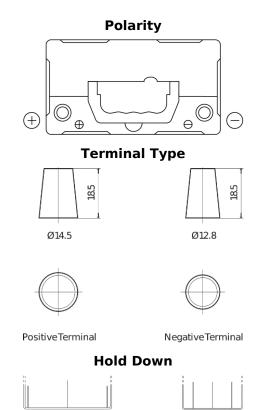

## **Excell EB457**

| Part number                    | EB457          |
|--------------------------------|----------------|
| Technology                     | Flooded        |
| EAN/GTIN                       | 3661024034364  |
| Voltage                        | 12 V           |
| Capacity                       | 45.0 Ah        |
| CCA                            | 330 A          |
| Length                         | 237 mm         |
| Width                          | 127 mm         |
| Height                         | 227 mm         |
| Box size                       | B24            |
| Polarity                       | ETN 1          |
| Terminal Type                  | JIS taper post |
| Hold Down                      | В0             |
| Weights (subject of variation) | 11.40 kg       |