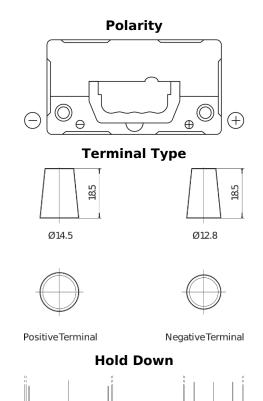

## **Excell EB456**

| Part number                    | EB456          |
|--------------------------------|----------------|
| Technology                     | Flooded        |
| EAN/GTIN                       | 3661024034357  |
| Voltage                        | 12 V           |
| Capacity                       | 45.0 Ah        |
| CCA                            | 330 A          |
| Length                         | 237 mm         |
| Width                          | 127 mm         |
| Height                         | 227 mm         |
| Box size                       | B24            |
| Polarity                       | ETN 0          |
| Terminal Type                  | JIS taper post |
| Hold Down                      | В0             |
| Weights (subject of variation) | 11.40 kg       |