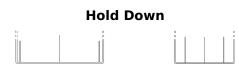

## **Excell EB455**

| Part number                    | EB455         |
|--------------------------------|---------------|
| Technology                     | Flooded       |
| EAN/GTIN                       | 3661024034388 |
| Voltage                        | 12 V          |
| Capacity                       | 45.0 Ah       |
| CCA                            | 330 A         |
| Length                         | 237 mm        |
| Width                          | 127 mm        |
| Height                         | 227 mm        |
| Box size                       | B24           |
| Polarity                       | ETN 1         |
| Terminal Type                  | EN taper post |
| Hold Down                      | В0            |
| Weights (subject of variation) | 11.40 kg      |