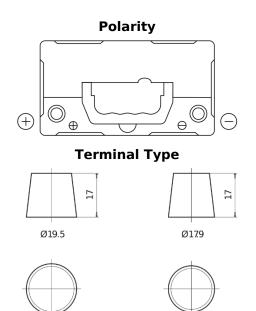

## **Excell EB455**

| Part number                    | EB455         |
|--------------------------------|---------------|
| Technology                     | Flooded       |
| EAN/GTIN                       | 3661024034388 |
| Voltage                        | 12 V          |
| Capacity                       | 45.0 Ah       |
| CCA                            | 330 A         |
| Length                         | 237 mm        |
| Width                          | 127 mm        |
| Height                         | 227 mm        |
| Box size                       | B24           |
| Polarity                       | ETN 1         |
| Terminal Type                  | EN taper post |
| Hold Down                      | В0            |
| Weights (subject of variation) | 11.40 kg      |

NegativeTerminal

**PositiveTerminal** 

Design, features and specifications are subject to change without notice. We disclaim any representation or warranty, express or implied, concerning the data or recommendations, and in no event shall be liable for any loss or damage claimed to have arisen as a result. Some products may not be available in your local market.