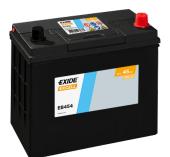

## **Excell EB454**

| Part number         | EB454         | Polarity                          |
|---------------------|---------------|-----------------------------------|
| Technology          | Flooded       |                                   |
| EAN/GTIN            | 3661024034371 |                                   |
| Voltage             | 12 V          |                                   |
| Capacity            | 45.0 Ah       |                                   |
| CCA                 | 330 A         |                                   |
| Length              | 237 mm        | Terminal Type                     |
| Width               | 127 mm        |                                   |
| Height              | 227 mm        | 17                                |
| Box size            | B24           | Ø19.5 Ø179                        |
| Polarity            | ETN 0         |                                   |
| Terminal Type       | EN taper post |                                   |
| Hold Down           | B0            |                                   |
| Weights (subject of | 11.40 kg      |                                   |
| variation)          |               | PositiveTerminal NegativeTerminal |
|                     |               | Hold Down                         |
|                     |               |                                   |