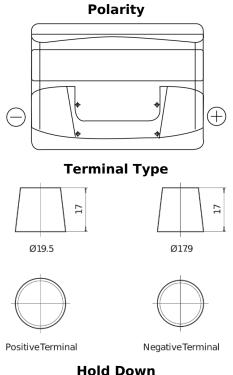

## **Excell EB442**

| Part number                    | EB442         |
|--------------------------------|---------------|
| Technology                     | Flooded       |
| EAN/GTIN                       | 3661024034609 |
| Voltage                        | 12 V          |
| Capacity                       | 44.0 Ah       |
| CCA                            | 420 A         |
| Length                         | 207 mm        |
| Width                          | 175 mm        |
| Height                         | 175 mm        |
| Box size                       | LB1           |
| Polarity                       | ETN 0         |
| Terminal Type                  | EN taper post |
| Hold Down                      | B13           |
| Weights (subject of variation) | 10.60 kg      |