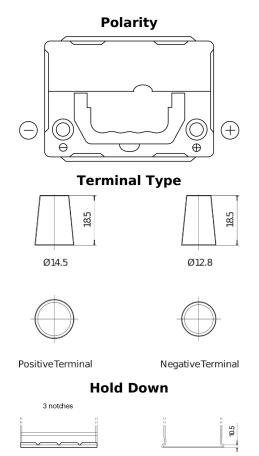

## **Excell EB356A**

| Part number                    | EB356A         |
|--------------------------------|----------------|
| Technology                     | Flooded        |
| EAN/GTIN                       | 3661024034883  |
| Voltage                        | 12 V           |
| Capacity                       | 35.0 Ah        |
| CCA                            | 240 A          |
| Length                         | 187 mm         |
| Width                          | 127 mm         |
| Height                         | 220 mm         |
| Box size                       | B19            |
| Polarity                       | ETN 0          |
| Terminal Type                  | JIS taper post |
| Hold Down                      | Korean B1 Long |
| Weights (subject of variation) | 8.90 kg        |