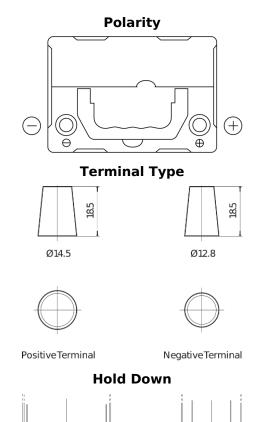

## **Excell EB356**

| Part number                    | EB356          |
|--------------------------------|----------------|
| Technology                     | Flooded        |
| EAN/GTIN                       | 3661024034333  |
| Voltage                        | 12 V           |
| Capacity                       | 35.0 Ah        |
| CCA                            | 240 A          |
| Length                         | 187 mm         |
| Width                          | 127 mm         |
| Height                         | 220 mm         |
| Box size                       | B19            |
| Polarity                       | ETN 0          |
| Terminal Type                  | JIS taper post |
| Hold Down                      | В0             |
| Weights (subject of variation) | 8.90 kg        |