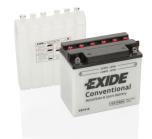

## **Conventional EB16-B**

|  | Part number                    | EB16-B        |
|--|--------------------------------|---------------|
|  | Technology                     | Flooded       |
|  | EAN/GTIN                       | 3661024033480 |
|  | Voltage                        | 12 V          |
|  | Capacity                       | 19.0 Ah       |
|  | CCA                            | 190 A         |
|  | Length                         | 175 mm        |
|  | Width                          | 100 mm        |
|  | Height                         | 155 mm        |
|  | Box size                       | C62           |
|  | Polarity                       | ETN 1         |
|  | Terminal Type                  | M06           |
|  | Hold Down                      | B0            |
|  | Weights (subject of variation) | 6.00 kg       |
|  |                                |               |