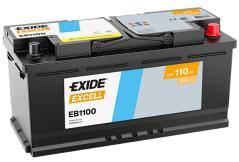

## **Excell EB1100**

| Part number                    | EB1100        |
|--------------------------------|---------------|
| Technology                     | Flooded       |
| EAN/GTIN                       | 3661024036238 |
| Voltage                        | 12 V          |
| Capacity                       | 110.0 Ah      |
| CCA                            | 850 A         |
| Length                         | 392 mm        |
| Width                          | 175 mm        |
| Height                         | 190 mm        |
| Box size                       | L06           |
| Polarity                       | ETN 0         |
| Terminal Type                  | EN taper post |
| Hold Down                      | B13           |
| Weights (subject of variation) | 26.30 kg      |