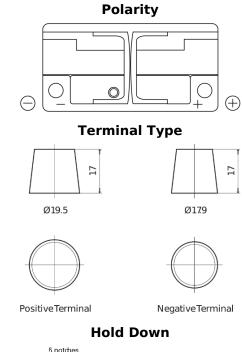

## **Excell EB1100**

| Part number                    | EB1100        |
|--------------------------------|---------------|
| Technology                     | Flooded       |
| EAN/GTIN                       | 3661024036238 |
| Voltage                        | 12 V          |
| Capacity                       | 110.0 Ah      |
| CCA                            | 850 A         |
| Length                         | 392 mm        |
| Width                          | 175 mm        |
| Height                         | 190 mm        |
| Box size                       | L06           |
| Polarity                       | ETN 0         |
| Terminal Type                  | EN taper post |
| Hold Down                      | B13           |
| Weights (subject of variation) | 26.30 kg      |