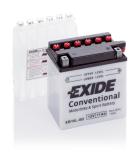

## **Conventional EB10L-B2**

| Part number                    | EB10L-B2      |
|--------------------------------|---------------|
| Technology                     | Flooded       |
| EAN/GTIN                       | 3661024033374 |
| Voltage                        | 12 V          |
| Capacity                       | 11.0 Ah       |
| CCA                            | 130 A         |
| Length                         | 135 mm        |
| Width                          | 90 mm         |
| Height                         | 145 mm        |
| Box size                       | C47           |
| Polarity                       | ETN 0         |
| Terminal Type                  | M08           |
| Hold Down                      | В0            |
| Weights (subject of variation) | 4.10 kg       |