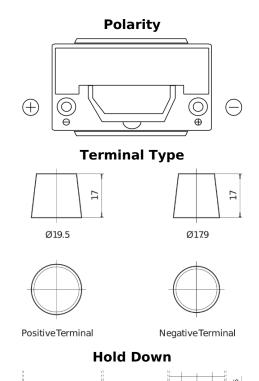

## **Premium EA954**

| Part number                    | EA954         |
|--------------------------------|---------------|
| Technology                     | Flooded       |
| EAN/GTIN                       | 3661024034180 |
| Voltage                        | 12 V          |
| Capacity                       | 95.0 Ah       |
| CCA                            | 800 A         |
| Length                         | 306 mm        |
| Width                          | 173 mm        |
| Height                         | 222 mm        |
| Box size                       | D31           |
| Polarity                       | ETN 0         |
| Terminal Type                  | EN taper post |
| Hold Down                      | Korean B1     |
| Weights (subject of variation) | 21.40 kg      |