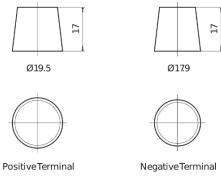

0**



| Part number                    | EA770         |
|--------------------------------|---------------|
| Technology                     | Flooded       |
| EAN/GTIN                       | 3661024034241 |
| Voltage                        | 12 V          |
| Capacity                       | 77.0 Ah       |
| CCA                            | 760 A         |
| Length                         | 278 mm        |
| Width                          | 175 mm        |
| Height                         | 190 mm        |
| Box size                       | L03           |
| Polarity                       | ETN 0         |
| Terminal Type                  | EN taper post |
| Hold Down                      | B13           |
| Weights (subject of variation) | 17.50 kg      |

## Polarity Terminal Type



## **Hold Down**



Design, features and specifications are subject to change without notice. We disclaim any representation or warranty, express or implied, concerning the data or recommendations, and in no event shall be liable for any loss or damage claimed to have arisen as a result. Some products may not be available in your local market.