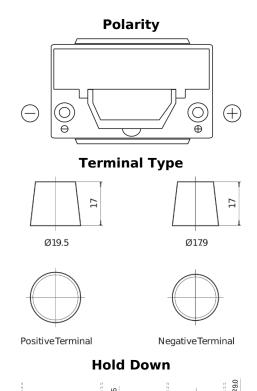

## **Premium EA754**

| Part number                    | EA754         |
|--------------------------------|---------------|
| Technology                     | Flooded       |
| EAN/GTIN                       | 3661024034166 |
| Voltage                        | 12 V          |
| Capacity                       | 75.0 Ah       |
| CCA                            | 630 A         |
| Length                         | 270 mm        |
| Width                          | 173 mm        |
| Height                         | 222 mm        |
| Box size                       | D26           |
| Polarity                       | ETN 0         |
| Terminal Type                  | EN taper post |
| Hold Down                      | Korean B1+B6  |
| Weights (subject of variation) | 17.40 kg      |