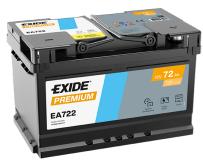

## **Premium EA722**

| Part number                    | EA722         |
|--------------------------------|---------------|
| Technology                     | Flooded       |
| EAN/GTIN                       | 3661024034289 |
| Voltage                        | 12 V          |
| Capacity                       | 72.0 Ah       |
| CCA                            | 720 A         |
| Length                         | 278 mm        |
| Width                          | 175 mm        |
| Height                         | 175 mm        |
| Box size                       | LB3           |
| Polarity                       | ETN 0         |
| Terminal Type                  | EN taper post |
| Hold Down                      | B13           |
| Weights (subject of variation) | 15.90 kg      |