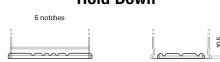

## **Hold Down**

Design, features and specifications are subject to change without notice. We disclaim any representation or warranty, express or implied, concerning the data or recommendations, and in no event shall be liable for any loss or damage claimed to have arisen as a result. Some products may not be available in your local market.

## **Premium EA722**

| Part number                    | EA722         |
|--------------------------------|---------------|
| Technology                     | Flooded       |
| EAN/GTIN                       | 3661024034289 |
| Voltage                        | 12 V          |
| Capacity                       | 72.0 Ah       |
| CCA                            | 720 A         |
| Length                         | 278 mm        |
| Width                          | 175 mm        |
| Height                         | 175 mm        |
| Box size                       | LB3           |
| Polarity                       | ETN 0         |
| Terminal Type                  | EN taper post |
| Hold Down                      | B13           |
| Weights (subject of variation) | 15.90 kg      |