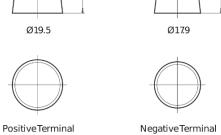

## Polarity Terminal Type

## **Premium EA722**

| Part number                    | EA722         |
|--------------------------------|---------------|
| Technology                     | Flooded       |
| EAN/GTIN                       | 3661024034289 |
| Voltage                        | 12 V          |
| Capacity                       | 72.0 Ah       |
| CCA                            | 720 A         |
| Length                         | 278 mm        |
| Width                          | 175 mm        |
| Height                         | 175 mm        |
| Box size                       | LB3           |
| Polarity                       | ETN 0         |
| Terminal Type                  | EN taper post |
| Hold Down                      | B13           |
| Weights (subject of variation) | 15.90 kg      |