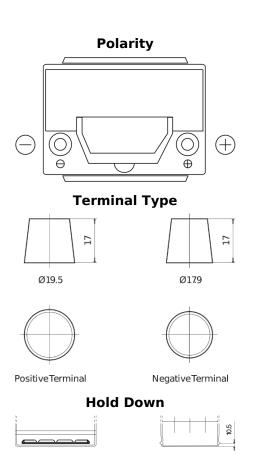

## **Premium EA654**

| Part number         | EA654         |
|---------------------|---------------|
| Technology          | Flooded       |
| EAN/GTIN            | 3661024034142 |
| Voltage             | 12 V          |
| Capacity            | 65.0 Ah       |
| CCA                 | 580 A         |
| Length              | 230 mm        |
| Width               | 173 mm        |
| Height              | 222 mm        |
| Box size            | D23           |
| Polarity            | ETN 0         |
| Terminal Type       | EN taper post |
| Hold Down           | Korean B1     |
| Weights (subject of | 16.00 kg      |
| variation)          |               |
|                     |               |