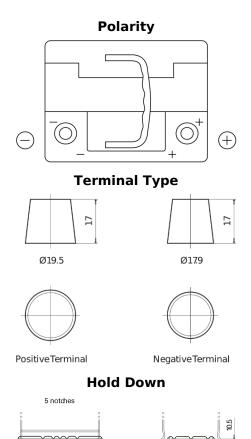

## **Premium EA530**

|  | Part number         | EA530         |
|--|---------------------|---------------|
|  | Technology          | Flooded       |
|  | EAN/GTIN            | 3661024034203 |
|  | Voltage             | 12 V          |
|  | Capacity            | 53.0 Ah       |
|  | CCA                 | 540 A         |
|  | Length              | 207 mm        |
|  | Width               | 175 mm        |
|  | Height              | 190 mm        |
|  | Box size            | L01           |
|  | Polarity            | ETN 0         |
|  | Terminal Type       | EN taper post |
|  | Hold Down           | B13           |
|  | Weights (subject of | 12.70 kg      |
|  | variation)          |               |
|  |                     |               |