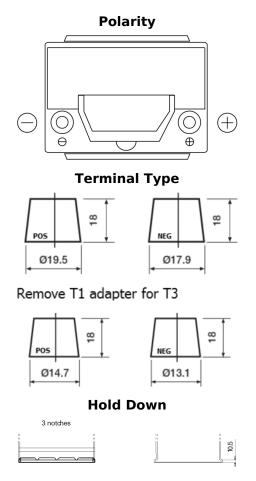

## **Premium EA406**

| Part number                    | EA406          |
|--------------------------------|----------------|
| Technology                     | Flooded        |
| EAN/GTIN                       | 3661024037433  |
| Voltage                        | 12 V           |
| Capacity                       | 40.0 Ah        |
| CCA                            | 350 A          |
| Length                         | 187 mm         |
| Width                          | 127 mm         |
| Height                         | 220 mm         |
| Box size                       | B19            |
| Polarity                       | ETN 0          |
| Terminal Type                  | JIS taper post |
| Hold Down                      | B1             |
| Weights (subject of variation) | 9.30 kg        |