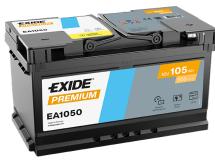

## **Premium EA1050**

| Part number                    | EA1050        |
|--------------------------------|---------------|
| Technology                     | Flooded       |
| EAN/GTIN                       | 3661024034302 |
| Voltage                        | 12 V          |
| Capacity                       | 105.0 Ah      |
| CCA                            | 850 A         |
| Length                         | 315 mm        |
| Width                          | 175 mm        |
| Height                         | 205 mm        |
| Box size                       | LH4           |
| Polarity                       | ETN 0         |
| Terminal Type                  | EN taper post |
| Hold Down                      | B13           |
| Weights (subject of variation) | 23.10 kg      |