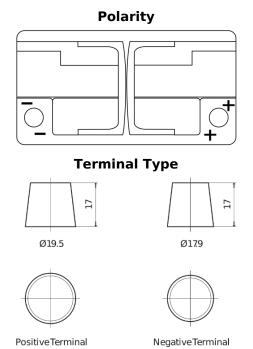

## **EFB DL800**

| Part number                    | DL800         |
|--------------------------------|---------------|
| Technology                     | EFB           |
| EAN/GTIN                       | 3661024025706 |
| Voltage                        | 12 V          |
| Capacity                       | 80.0 Ah       |
| CCA                            | 800 A         |
| Length                         | 315 mm        |
| Width                          | 175 mm        |
| Height                         | 190 mm        |
| Box size                       | L04           |
| Polarity                       | ETN 0         |
| Terminal Type                  | EN taper post |
| Hold Down                      | B13           |
| Weights (subject of variation) | 22.10 kg      |