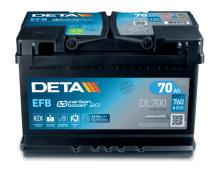

## **EFB DL700**

| Part number                    | DL700         |
|--------------------------------|---------------|
| Technology                     | EFB           |
| EAN/GTIN                       | 3661024025690 |
| Voltage                        | 12 V          |
| Capacity                       | 70.0 Ah       |
| CCA                            | 760 A         |
| Length                         | 278 mm        |
| Width                          | 175 mm        |
| Height                         | 190 mm        |
| Box size                       | L03           |
| Polarity                       | ETN 0         |
| Terminal Type                  | EN taper post |
| Hold Down                      | B13           |
| Weights (subject of variation) | 19.30 kg      |