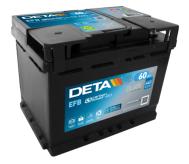

## **EFB DL600**

| Part number                    | DL600         |
|--------------------------------|---------------|
| Technology                     | EFB           |
| EAN/GTIN                       | 3661024025683 |
| Voltage                        | 12 V          |
| Capacity                       | 60.0 Ah       |
| CCA                            | 640 A         |
| Length                         | 242 mm        |
| Width                          | 175 mm        |
| Height                         | 190 mm        |
| Box size                       | L02           |
| Polarity                       | ETN 0         |
| Terminal Type                  | EN taper post |
| Hold Down                      | B13           |
| Weights (subject of variation) | 17.00 kg      |