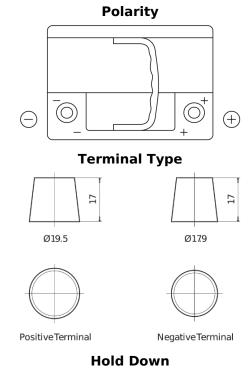

## **EFB DL600**

| Part number                    | DL600         |
|--------------------------------|---------------|
| Technology                     | EFB           |
| EAN/GTIN                       | 3661024025683 |
| Voltage                        | 12 V          |
| Capacity                       | 60.0 Ah       |
| CCA                            | 640 A         |
| Length                         | 242 mm        |
| Width                          | 175 mm        |
| Height                         | 190 mm        |
| Box size                       | L02           |
| Polarity                       | ETN 0         |
| Terminal Type                  | EN taper post |
| Hold Down                      | B13           |
| Weights (subject of variation) | 17.00 kg      |