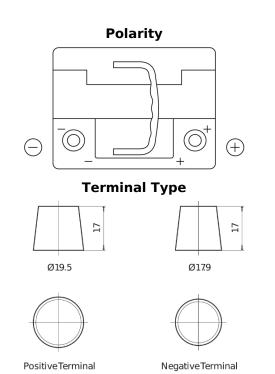

## EFB DL550

| Part number                    | DL550         |
|--------------------------------|---------------|
| Technology                     | EFB           |
| EAN/GTIN                       | 3661024026444 |
| Voltage                        | 12 V          |
| Capacity                       | 55.0 Ah       |
| CCA                            | 540 A         |
| Length                         | 207 mm        |
| Width                          | 175 mm        |
| Height                         | 190 mm        |
| Box size                       | L01           |
| Polarity                       | ETN 0         |
| Terminal Type                  | EN taper post |
| Hold Down                      | B13           |
| Weights (subject of variation) | 14.10 kg      |