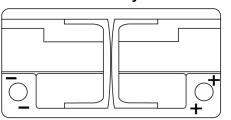

Polarity

**Terminal Type** 

Ø19.5

NegativeTerminal

17

PositiveTerminal

Hold Down

Design, features and specifications are subject to change without notice. We disclaim any representation or warranty, express or implied, concerning the data or recommendations, and in no event shall be liable for any loss or damage claimed to have arisen as a result. Some products may not be available in your local market.