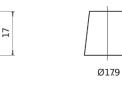

Polarity

**Terminal Type** 

Ø19.5

NegativeTerminal

17

PositiveTerminal

Hold Down

Design, features and specifications are subject to change without notice. We disclaim any representation or warranty, express or implied, concerning the data or recommendations, and in no event shall be liable for any loss or damage claimed to have arisen as a result. Some products may not be available in your local market.