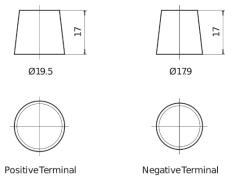

number                    | DK960         |
|--------------------------------|---------------|
| Technology                     | AGM           |
| EAN/GTIN                       | 3661024027144 |
| Voltage                        | 12 V          |
| Capacity                       | 96.0 Ah       |
| CCA                            | 850 A         |
| Length                         | 353 mm        |
| Width                          | 175 mm        |
| Height                         | 190 mm        |
| Box size                       | L05           |
| Polarity                       | ETN 0         |
| Terminal Type                  | EN taper post |
| Hold Down                      | B13           |
| Weights (subject of variation) | 26.10 kg      |



# **Polarity**



# **Terminal Type**



#### **Hold Down**



Design, features and specifications are subject to change without notice. We disclaim any representation or warranty, express or implied, concerning the data or recommendations, and in no event shall be liable for any loss or damage claimed to have arisen as a result. Some products may not be available in your local market.