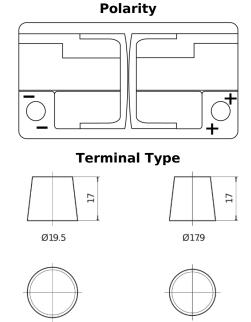

## **AGM DK820**

| Part number                    | DK820         |
|--------------------------------|---------------|
| Technology                     | AGM           |
| EAN/GTIN                       | 3661024027137 |
| Voltage                        | 12 V          |
| Capacity                       | 82.0 Ah       |
| CCA                            | 800 A         |
| Length                         | 315 mm        |
| Width                          | 175 mm        |
| Height                         | 190 mm        |
| Box size                       | L04           |
| Polarity                       | ETN 0         |
| Terminal Type                  | EN taper post |
| Hold Down                      | B13           |
| Weights (subject of variation) | 23.30 kg      |

## Hold Down

PositiveTerminal

**Negative**Terminal

Design, features and specifications are subject to change without notice. We disclaim any representation or warranty, express or implied, concerning the data or recommendations, and in no event shall be liable for any loss or damage claimed to have arisen as a result. Some products may not be available in your local market.