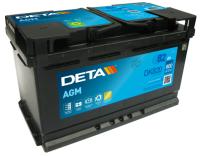

## **AGM DK820**

| Part number                    | DK820         |
|--------------------------------|---------------|
| Technology                     | AGM           |
| EAN/GTIN                       | 3661024027137 |
| Voltage                        | 12 V          |
| Capacity                       | 82.0 Ah       |
| CCA                            | 800 A         |
| Length                         | 315 mm        |
| Width                          | 175 mm        |
| Height                         | 190 mm        |
| Box size                       | L04           |
| Polarity                       | ETN 0         |
| Terminal Type                  | EN taper post |
| Hold Down                      | B13           |
| Weights (subject of variation) | 23.30 kg      |