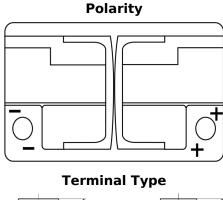

## **AGM DK720**

| Part number                    | DK720         |
|--------------------------------|---------------|
| Technology                     | AGM           |
| EAN/GTIN                       | 3661024027120 |
| Voltage                        | 12 V          |
| Capacity                       | 72.0 Ah       |
| CCA                            | 760 A         |
| Length                         | 278 mm        |
| Width                          | 175 mm        |
| Height                         | 190 mm        |
| Box size                       | L03           |
| Polarity                       | ETN 0         |
| Terminal Type                  | EN taper post |
| Hold Down                      | B13           |
| Weights (subject of variation) | 20.60 kg      |
|                                |               |