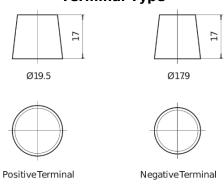

## **AGM DK720**

| Part number                    | DK720         |
|--------------------------------|---------------|
| Technology                     | AGM           |
| EAN/GTIN                       | 3661024027120 |
| Voltage                        | 12 V          |
| Capacity                       | 72.0 Ah       |
| CCA                            | 760 A         |
| Length                         | 278 mm        |
| Width                          | 175 mm        |
| Height                         | 190 mm        |
| Box size                       | L03           |
| Polarity                       | ETN 0         |
| Terminal Type                  | EN taper post |
| Hold Down                      | B13           |
| Weights (subject of variation) | 20.60 kg      |
|                                |               |