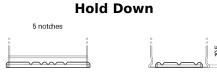

## **AGM DK720**

| Part number                    | DK720         |
|--------------------------------|---------------|
| Technology                     | AGM           |
| EAN/GTIN                       | 3661024027120 |
| Voltage                        | 12 V          |
| Capacity                       | 72.0 Ah       |
| CCA                            | 760 A         |
| Length                         | 278 mm        |
| Width                          | 175 mm        |
| Height                         | 190 mm        |
| Box size                       | L03           |
| Polarity                       | ETN 0         |
| Terminal Type                  | EN taper post |
| Hold Down                      | B13           |
| Weights (subject of variation) | 20.60 kg      |
|                                |               |