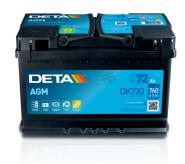

## **AGM DK720**

| Part number                    | DK720         |
|--------------------------------|---------------|
| Technology                     | AGM           |
| EAN/GTIN                       | 3661024027120 |
| Voltage                        | 12 V          |
| Capacity                       | 72.0 Ah       |
| CCA                            | 760 A         |
| Length                         | 278 mm        |
| Width                          | 175 mm        |
| Height                         | 190 mm        |
| Box size                       | L03           |
| Polarity                       | ETN 0         |
| Terminal Type                  | EN taper post |
| Hold Down                      | B13           |
| Weights (subject of variation) | 20.60 kg      |
|                                |               |