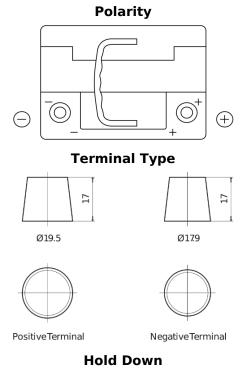

## **AGM DK620**

| Part number                    | DK620         |
|--------------------------------|---------------|
| Technology                     | AGM           |
| EAN/GTIN                       | 3661024027113 |
| Voltage                        | 12 V          |
| Capacity                       | 62.0 Ah       |
| CCA                            | 680 A         |
| Length                         | 242 mm        |
| Width                          | 175 mm        |
| Height                         | 190 mm        |
| Box size                       | L02           |
| Polarity                       | ETN 0         |
| Terminal Type                  | EN taper post |
| Hold Down                      | B13           |
| Weights (subject of variation) | 17.90 kg      |