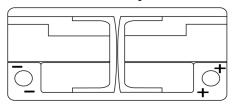

DK1060**





| Part number                    | DK1060        |
|--------------------------------|---------------|
| Technology                     | AGM           |
| EAN/GTIN                       | 3661024027151 |
| Voltage                        | 12 V          |
| Capacity                       | 106.0 Ah      |
| CCA                            | 950 A         |
| Length                         | 392 mm        |
| Width                          | 175 mm        |
| Height                         | 190 mm        |
| Box size                       | L06           |
| Polarity                       | ETN 0         |
| Terminal Type                  | EN taper post |
| Hold Down                      | B13           |
| Weights (subject of variation) | 29.00 kg      |



## **Polarity**



## **Terminal Type**



#### **Hold Down**



Design, features and specifications are subject to change without notice. We disclaim any representation or warranty, express or implied, concerning the data or recommendations, and in no event shall be liable for any loss or damage claimed to have arisen as a result. Some products may not be available in your local market.