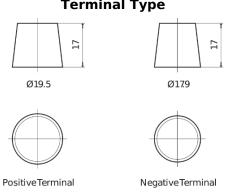

mber                    | DK1060        |
|--------------------------------|---------------|
| Technology                     | AGM           |
| EAN/GTIN                       | 3661024027151 |
| Voltage                        | 12 V          |
| Capacity                       | 106.0 Ah      |
| CCA                            | 950 A         |
| Length                         | 392 mm        |
| Width                          | 175 mm        |
| Height                         | 190 mm        |
| Box size                       | L06           |
| Polarity                       | ETN 0         |
| Terminal Type                  | EN taper post |
| Hold Down                      | B13           |
| Weights (subject of variation) | 29.00 kg      |



## **Polarity**



## **Terminal Type**



#### **Hold Down**



Design, features and specifications are subject to change without notice. We disclaim any representation or warranty, express or implied, concerning the data or recommendations, and in no event shall be liable for any loss or damage claimed to have arisen as a result. Some products may not be available in your local market.