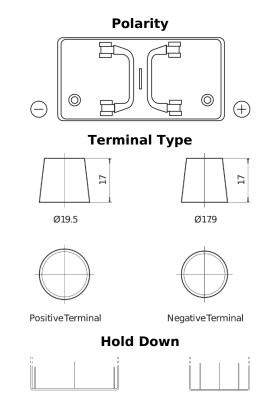

## StartPRO DG1250

| Part number                    | DG1250        |
|--------------------------------|---------------|
| Technology                     | Flooded       |
| EAN/GTIN                       | 3661024025409 |
| Voltage                        | 12 V          |
| Capacity                       | 125.0 Ah      |
| CCA                            | 760 A         |
| Length                         | 349 mm        |
| Width                          | 175 mm        |
| Height                         | 285 mm        |
| Box size                       | D03           |
| Polarity                       | ETN 0         |
| Terminal Type                  | EN taper post |
| Hold Down                      | В0            |
| Weights (subject of variation) | 29.50 kg      |