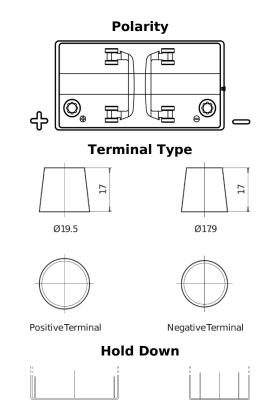

## StartPRO DG1101

| Part number                    | DG1101        |
|--------------------------------|---------------|
| Technology                     | Flooded       |
| EAN/GTIN                       | 3661024025386 |
| Voltage                        | 12 V          |
| Capacity                       | 110.0 Ah      |
| CCA                            | 750 A         |
| Length                         | 349 mm        |
| Width                          | 175 mm        |
| Height                         | 235 mm        |
| Box size                       | D02           |
| Polarity                       | ETN 1         |
| Terminal Type                  | EN taper post |
| Hold Down                      | В0            |
| Weights (subject of variation) | 25.40 kg      |