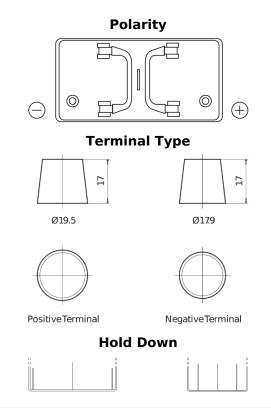

## StartPRO DG1100

| Part number                    | DG1100        |
|--------------------------------|---------------|
| Technology                     | Flooded       |
| EAN/GTIN                       | 3661024025379 |
| Voltage                        | 12 V          |
| Capacity                       | 110.0 Ah      |
| CCA                            | 750 A         |
| Length                         | 349 mm        |
| Width                          | 175 mm        |
| Height                         | 235 mm        |
| Box size                       | D02           |
| Polarity                       | ETN 0         |
| Terminal Type                  | EN taper post |
| Hold Down                      | В0            |
| Weights (subject of variation) | 25.40 kg      |