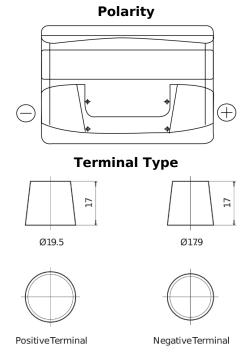

## Power DB802

| Part number                    | DB802         |
|--------------------------------|---------------|
| Technology                     | Flooded       |
| EAN/GTIN                       | 3661024024655 |
| Voltage                        | 12 V          |
| Capacity                       | 80.0 Ah       |
| CCA                            | 700 A         |
| Length                         | 315 mm        |
| Width                          | 175 mm        |
| Height                         | 175 mm        |
| Box size                       | LB4           |
| Polarity                       | ETN 0         |
| Terminal Type                  | EN taper post |
| Hold Down                      | B13           |
| Weights (subject of variation) | 17.80 kg      |

## **Hold Down**

Design, features and specifications are subject to change without notice. We disclaim any representation or warranty, express or implied, concerning the data or recommendations, and in no event shall be liable for any loss or damage claimed to have arisen as a result. Some products may not be available in your local market.