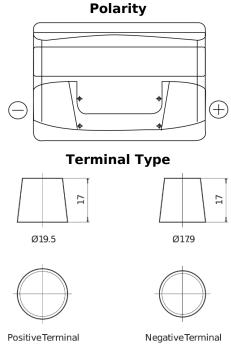

## Power DB800

| Part number                    | DB800         |
|--------------------------------|---------------|
| Technology                     | Flooded       |
| EAN/GTIN                       | 3661024026246 |
| Voltage                        | 12 V          |
| Capacity                       | 80.0 Ah       |
| CCA                            | 640 A         |
| Length                         | 315 mm        |
| Width                          | 175 mm        |
| Height                         | 190 mm        |
| Box size                       | L04           |
| Polarity                       | ETN 0         |
| Terminal Type                  | EN taper post |
| Hold Down                      | B13           |
| Weights (subject of variation) | 19.00 kg      |