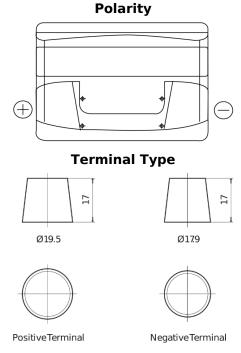

## Power DB741

| Part number                    | DB741         |
|--------------------------------|---------------|
| Technology                     | Flooded       |
| EAN/GTIN                       | 3661024024563 |
| Voltage                        | 12 V          |
| Capacity                       | 74.0 Ah       |
| CCA                            | 680 A         |
| Length                         | 278 mm        |
| Width                          | 175 mm        |
| Height                         | 190 mm        |
| Box size                       | L03           |
| Polarity                       | ETN 1         |
| Terminal Type                  | EN taper post |
| Hold Down                      | B13           |
| Weights (subject of variation) | 16.60 kg      |