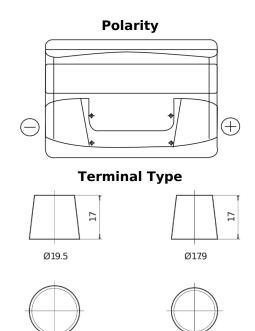

## Power DB712

| Part number                    | DB712         |
|--------------------------------|---------------|
| Technology                     | Flooded       |
| EAN/GTIN                       | 3661024024648 |
| Voltage                        | 12 V          |
| Capacity                       | 71.0 Ah       |
| CCA                            | 670 A         |
| Length                         | 278 mm        |
| Width                          | 175 mm        |
| Height                         | 175 mm        |
| Box size                       | LB3           |
| Polarity                       | ETN 0         |
| Terminal Type                  | EN taper post |
| Hold Down                      | B13           |
| Weights (subject of variation) | 15.30 kg      |

## **Hold Down**

**NegativeTerminal** 

PositiveTerminal

Design, features and specifications are subject to change without notice. We disclaim any representation or warranty, express or implied, concerning the data or recommendations, and in no event shall be liable for any loss or damage claimed to have arisen as a result. Some products may not be available in your local market.