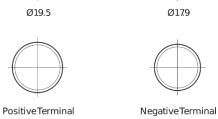

5



| Part number                    | DB705         |
|--------------------------------|---------------|
| Technology                     | Flooded       |
| EAN/GTIN                       | 3661024024440 |
| Voltage                        | 12 V          |
| Capacity                       | 70.0 Ah       |
| CCA                            | 540 A         |
| Length                         | 270 mm        |
| Width                          | 173 mm        |
| Height                         | 222 mm        |
| Box size                       | D26           |
| Polarity                       | ETN 1         |
| Terminal Type                  | EN taper post |
| Hold Down                      | Korean B1+B6  |
| Weights (subject of variation) | 16.10 kg      |

## Polarity H Terminal Type



## **Hold Down**



Design, features and specifications are subject to change without notice. We disclaim any representation or warranty, express or implied, concerning the data or recommendations, and in no event shall be liable for any loss or damage claimed to have arisen as a result. Some products may not be available in your local market.