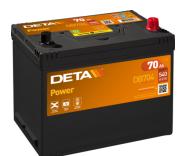

## **Power DB704**

| Part number                    | DB704         | Polarit          | y                |
|--------------------------------|---------------|------------------|------------------|
| Technology                     | Flooded       |                  |                  |
| EAN/GTIN                       | 3661024024433 |                  |                  |
| Voltage                        | 12 V          |                  |                  |
| Capacity                       | 70.0 Ah       |                  |                  |
| CCA                            | 540 A         |                  |                  |
| Length                         | 270 mm        | Terminal Type    |                  |
| Width                          | 173 mm        |                  |                  |
| Height                         | 222 mm        | 11               |                  |
| Box size                       | D26           |                  |                  |
| Polarity                       | ETN 0         | Ø19.5            | Ø179             |
| Terminal Type                  | EN taper post |                  | +                |
| Hold Down                      | Korean B1+B6  |                  |                  |
| Weights (subject of variation) | 16.10 kg      |                  |                  |
| Variationy                     |               | PositiveTerminal | NegativeTerminal |
|                                |               | Hold Down        |                  |
|                                |               | 0.5              |                  |