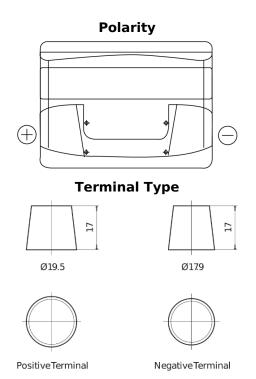

## Power DB621

| Part number                    | DB621         |
|--------------------------------|---------------|
| Technology                     | Flooded       |
| EAN/GTIN                       | 3661024024549 |
| Voltage                        | 12 V          |
| Capacity                       | 62.0 Ah       |
| CCA                            | 540 A         |
| Length                         | 242 mm        |
| Width                          | 175 mm        |
| Height                         | 190 mm        |
| Box size                       | L02           |
| Polarity                       | ETN 1         |
| Terminal Type                  | EN taper post |
| Hold Down                      | B13           |
| Weights (subject of variation) | 14.20 kg      |