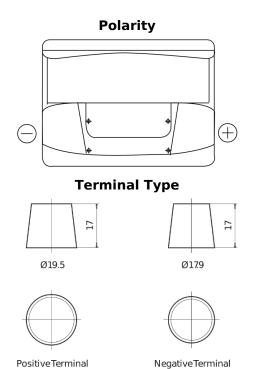

## Power DB620

| Part number                    | DB620         |
|--------------------------------|---------------|
| Technology                     | Flooded       |
| EAN/GTIN                       | 3661024024532 |
| Voltage                        | 12 V          |
| Capacity                       | 62.0 Ah       |
| CCA                            | 540 A         |
| Length                         | 242 mm        |
| Width                          | 175 mm        |
| Height                         | 190 mm        |
| Box size                       | L02           |
| Polarity                       | ETN 0         |
| Terminal Type                  | EN taper post |
| Hold Down                      | B13           |
| Weights (subject of variation) | 14.20 kg      |