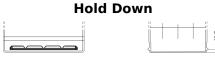

## Power DB604

| Part number                    | DB604         |
|--------------------------------|---------------|
| Technology                     | Flooded       |
| EAN/GTIN                       | 3661024024419 |
| Voltage                        | 12 V          |
| Capacity                       | 60.0 Ah       |
| CCA                            | 480 A         |
| Length                         | 230 mm        |
| Width                          | 173 mm        |
| Height                         | 222 mm        |
| Box size                       | D23           |
| Polarity                       | ETN 0         |
| Terminal Type                  | EN taper post |
| Hold Down                      | Korean B1     |
| Weights (subject of variation) | 14.60 kg      |