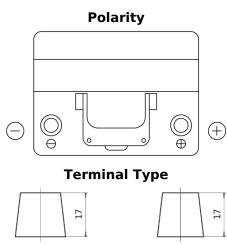

## Power DB604

| Part number                    | DB604         |
|--------------------------------|---------------|
| Technology                     | Flooded       |
| EAN/GTIN                       | 3661024024419 |
| Voltage                        | 12 V          |
| Capacity                       | 60.0 Ah       |
| CCA                            | 480 A         |
| Length                         | 230 mm        |
| Width                          | 173 mm        |
| Height                         | 222 mm        |
| Box size                       | D23           |
| Polarity                       | ETN 0         |
| Terminal Type                  | EN taper post |
| Hold Down                      | Korean B1     |
| Weights (subject of variation) | 14.60 kg      |