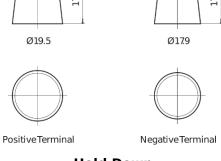

## Power DB604

| Part number                    | DB604         |
|--------------------------------|---------------|
| Technology                     | Flooded       |
| EAN/GTIN                       | 3661024024419 |
| Voltage                        | 12 V          |
| Capacity                       | 60.0 Ah       |
| CCA                            | 480 A         |
| Length                         | 230 mm        |
| Width                          | 173 mm        |
| Height                         | 222 mm        |
| Box size                       | D23           |
| Polarity                       | ETN 0         |
| Terminal Type                  | EN taper post |
| Hold Down                      | Korean B1     |
| Weights (subject of variation) | 14.60 kg      |