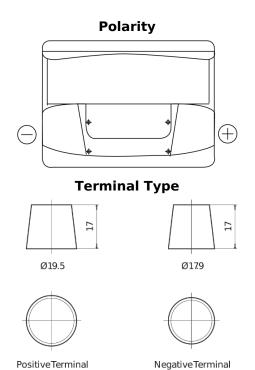

## Power DB602

| Part number                    | DB602         |
|--------------------------------|---------------|
| Technology                     | Flooded       |
| EAN/GTIN                       | 3661024024631 |
| Voltage                        | 12 V          |
| Capacity                       | 60.0 Ah       |
| CCA                            | 540 A         |
| Length                         | 242 mm        |
| Width                          | 175 mm        |
| Height                         | 175 mm        |
| Box size                       | LB2           |
| Polarity                       | ETN 0         |
| Terminal Type                  | EN taper post |
| Hold Down                      | B13           |
| Weights (subject of variation) | 12.90 kg      |