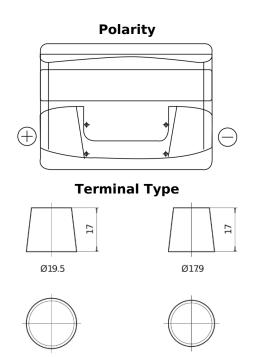

## Power DB501

| Part number                    | DB501         |
|--------------------------------|---------------|
| Technology                     | Flooded       |
| EAN/GTIN                       | 3661024024525 |
| Voltage                        | 12 V          |
| Capacity                       | 50.0 Ah       |
| CCA                            | 450 A         |
| Length                         | 207 mm        |
| Width                          | 175 mm        |
| Height                         | 190 mm        |
| Box size                       | L01           |
| Polarity                       | ETN 1         |
| Terminal Type                  | EN taper post |
| Hold Down                      | B13           |
| Weights (subject of variation) | 12.20 kg      |

## **Hold Down**

PositiveTerminal

NegativeTerminal

Design, features and specifications are subject to change without notice. We disclaim any representation or warranty, express or implied, concerning the data or recommendations, and in no event shall be liable for any loss or damage claimed to have arisen as a result. Some products may not be available in your local market.