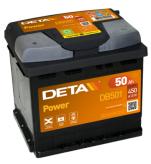

## Power DB501

| Part number                    | DB501         |
|--------------------------------|---------------|
| Technology                     | Flooded       |
| EAN/GTIN                       | 3661024024525 |
| Voltage                        | 12 V          |
| Capacity                       | 50.0 Ah       |
| CCA                            | 450 A         |
| Length                         | 207 mm        |
| Width                          | 175 mm        |
| Height                         | 190 mm        |
| Box size                       | L01           |
| Polarity                       | ETN 1         |
| Terminal Type                  | EN taper post |
| Hold Down                      | B13           |
| Weights (subject of variation) | 12.20 kg      |