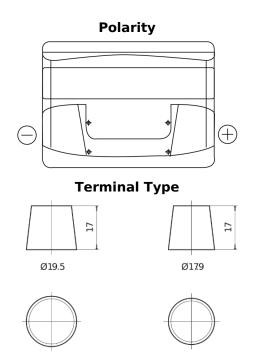

## Power DB500

| Part number                    | DB500         |
|--------------------------------|---------------|
| Technology                     | Flooded       |
| EAN/GTIN                       | 3661024024518 |
| Voltage                        | 12 V          |
| Capacity                       | 50.0 Ah       |
| CCA                            | 450 A         |
| Length                         | 207 mm        |
| Width                          | 175 mm        |
| Height                         | 190 mm        |
| Box size                       | L01           |
| Polarity                       | ETN 0         |
| Terminal Type                  | EN taper post |
| Hold Down                      | B13           |
| Weights (subject of variation) | 12.20 kg      |

## **Hold Down**

NegativeTerminal

PositiveTerminal

Design, features and specifications are subject to change without notice. We disclaim any representation or warranty, express or implied, concerning the data or recommendations, and in no event shall be liable for any loss or damage claimed to have arisen as a result. Some products may not be available in your local market.