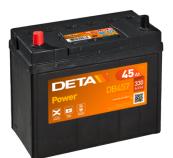

## **Power DB457**

| Part number         | DB457          | Polarity                           |
|---------------------|----------------|------------------------------------|
| Technology          | Flooded        |                                    |
| EAN/GTIN            | 3661024024365  |                                    |
| Voltage             | 12 V           |                                    |
| Capacity            | 45.0 Ah        |                                    |
| CCA                 | 330 A          |                                    |
| Length              | 237 mm         | Terminal Type                      |
| Width               | 127 mm         | 8<br>8<br>8                        |
| Height              | 227 mm         | 2<br>2<br>2<br>2                   |
| Box size            | B24            | Ø14.5 Ø12.8                        |
| Polarity            | ETN 1          | 014.J 012.0                        |
| Terminal Type       | JIS taper post |                                    |
| Hold Down           | B0             |                                    |
| Weights (subject of | 11.40 kg       |                                    |
| variation)          |                | Positive Terminal Negative Termina |
|                     |                | Hold Down                          |
|                     |                |                                    |