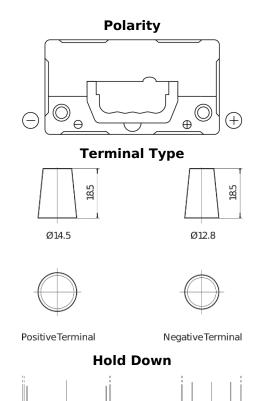

## **Product overview**

**Batteries for Cars** 

| Part number                    | DB456          |
|--------------------------------|----------------|
| Technology                     | Flooded        |
| EAN/GTIN                       | 3661024024358  |
| Voltage                        | 12 V           |
| Capacity                       | 45.0 Ah        |
| CCA                            | 330 A          |
| Length                         | 237 mm         |
| Width                          | 127 mm         |
| Height                         | 227 mm         |
| Box size                       | B24            |
| Polarity                       | ETN 0          |
| Terminal Type                  | JIS taper post |
| Hold Down                      | В0             |
| Weights (subject of variation) | 11.40 kg       |