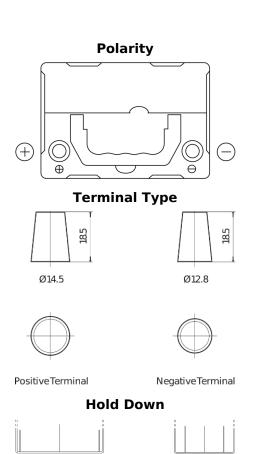

## **Power DB357**

| Part number         | DB357          |
|---------------------|----------------|
| Technology          | Flooded        |
| EAN/GTIN            | 3661024024341  |
| Voltage             | 12 V           |
| Capacity            | 35.0 Ah        |
| CCA                 | 240 A          |
| Length              | 187 mm         |
| Width               | 127 mm         |
| Height              | 220 mm         |
| Box size            | B19            |
| Polarity            | ETN 1          |
| Terminal Type       | JIS taper post |
| Hold Down           | B0             |
| Weights (subject of | 8.90 kg        |
| variation)          |                |