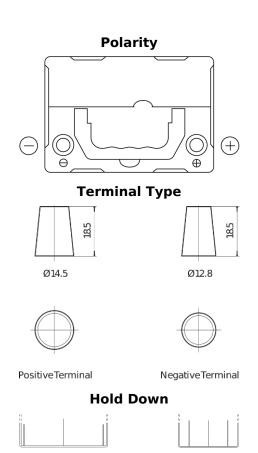

## **Power DB356**

| Part number                    | DB356          |
|--------------------------------|----------------|
| Technology                     | Flooded        |
| EAN/GTIN                       | 3661024024334  |
| Voltage                        | 12 V           |
| Capacity                       | 35.0 Ah        |
| CCA                            | 240 A          |
| Length                         | 187 mm         |
| Width                          | 127 mm         |
| Height                         | 220 mm         |
| Box size                       | B19            |
| Polarity                       | ETN 0          |
| Terminal Type                  | JIS taper post |
| Hold Down                      | B0             |
| Weights (subject of variation) | 8.90 kg        |
|                                |                |